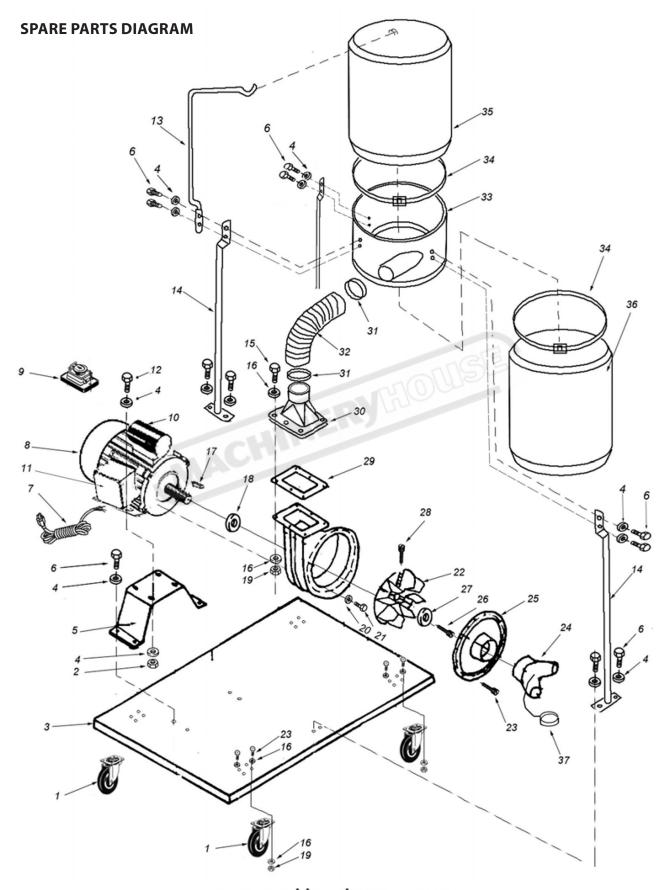

## **SPARE PARTS LIST**

| No. | Description                   |  |
|-----|-------------------------------|--|
| 1.  | Universal Caster              |  |
| 2.  | Nut M8                        |  |
| 3.  | Base Plate                    |  |
| 4.  | Washer 8 mm                   |  |
| 5.  | Motor Support Bracket         |  |
| 6.  | Bolt M8 x 16                  |  |
| 7.  | Mains Lead                    |  |
| 8.  | Motor                         |  |
| 9.  | Switch                        |  |
| 10. | Capacitor                     |  |
| 11. | Switch box                    |  |
| 12. | Bolt M8 x 25                  |  |
| 13. | Upper bag support             |  |
| 14. | Collector Support             |  |
| 15. | Bolt M6 x 20                  |  |
| 16. | Washer 6 mm                   |  |
| 17. | Key                           |  |
| 18. | Packing                       |  |
| 19. | Nut M6                        |  |
| 20. | Washer                        |  |
| 21. | Screw Hex                     |  |
| 22. | Turbo Fan                     |  |
| 23. | Screw M6 Cross head           |  |
| 24. | Double Inlet Adapter          |  |
| 25. | Inlet cover                   |  |
| 26. | Screw Hex                     |  |
| 27. | Washer                        |  |
| 28. | Screw hex                     |  |
| 29. | Main Fan Assembly Outlet Seal |  |
| 30. | Main Fan Assembly Outlet      |  |
| 31. | Hose clamp                    |  |
| 32. | Main On-board Hose            |  |
| 33. | Collector assembly            |  |
| 34. | Bag clamp                     |  |
| 35. | Filter bag                    |  |
| 36. | Collector bag                 |  |
| 37. | Inlet adapter cover           |  |
|     |                               |  |